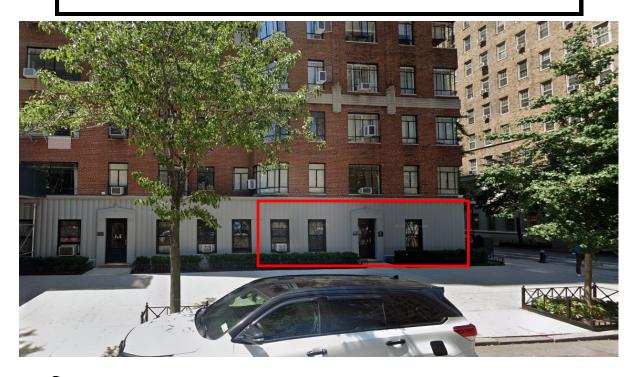

# **20 FIFTH AVENUE**

BETWEEN 8TH AND 9TH GREENWICH VILLAGE

#### <u>Size:</u>

APPROX. 1,100 SQ FT GROUND FLOOR

### **ADDITONAL INFORMATION:**

- HIGH RESIDENTIAL AREA
- ENTRANCE THROUGH 5TH AVENUE AND BUILDING LOBBY
- AT THE BASE OF A LUXURY RESIDENTIAL BUILDING WITH OVER 100 UNITS
- IDEAL FOR OFFICE OR MEDICAL USES
- STEPS FROM WASHINGTON SQUARE PARK
- NEAR THE A C E B D F M SUBWAY LINES