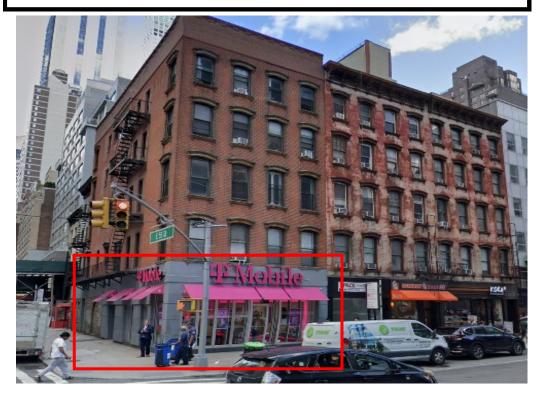

# 914 THIRD AVENUE

NORTHWEST CORNER OF 3RD AVENUE & 55TH STREET MIDTOWN EAST, NY

#### SIZE:

1,610 SF-GROUND FLOOR

#### **FRONTAGE:**

APPROX. 45 FT OF WRAPAROUND

# **FORMERLY:**

T-MOBILE