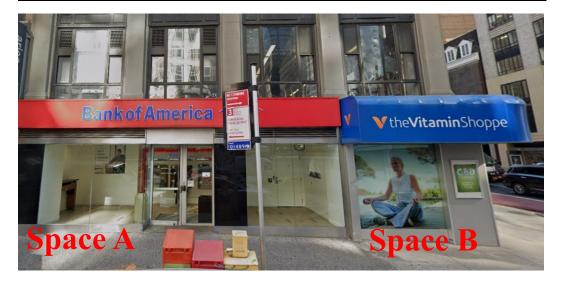

## 139 East 57th Street

CORNER OF LEXINGTON AVENUE & 57th STREET MIDTOWN EAST, NY

SIZE:

SPACE A:

363 SF-GROUND

SPACE B:

387 SF - GROUND

Possession:

SPACE A: ARRANGED SPACE B: IMMEDIATE

**CURRENTLY:** 

SPACE A: BANK OF AMERICA

**SPACE B: VACANT** 

FRONTAGE:

SPACE A: APPROX. 20'

SPACE B: OVER 50' OF WRAP-

AROUND FRONTAGE