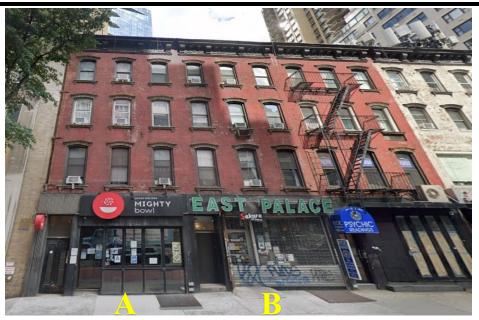

## SOLIL MANAGEMENT

817-819 SECOND AVENUE

BETWEEN EAST 43RD & 44TH STREETS MIDTOWN EAST, NY

## SIZE:

<u>SPACE A</u> 932 SF– GROUND FLOOR

<u>Space B</u> 845– Ground Floor

FRONTAGE: SPACE A-10 FT SPACE B-10 FT

CEILING HEIGHT: SPACE A-10 FT SPACE B-10 FT

CURRENTLY: SPACE A- MIGHTY BOWLS SPACE B-VACANT

Possession: Space A- Arranged Space B-immediately