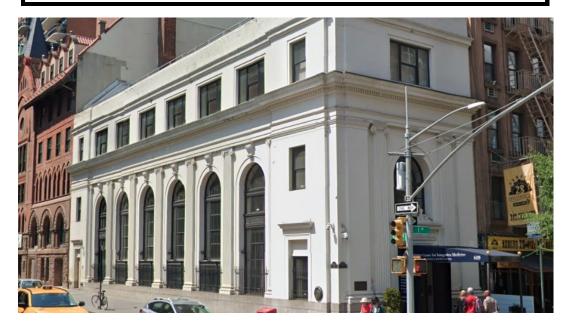

### **1429 FIRST AVENUE**

NORTH WEST CORNER OF 74TH STREET UPPER EAST SIDE, NY

## CORNER LOCATION WITH WRAPAROUND FRONTAGE:

24' FRONTING FIRST AVENUE 95' FRONTING 74TH STREET