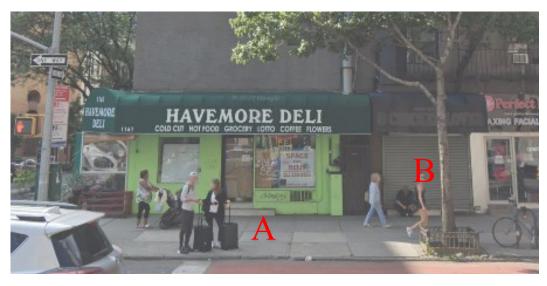

## 1161 & 1163 2ND AVENUE

**NORTHWEST CORNER OF 61ST STREET UPPER EAST SIDE, NY** 

SIZE:

SPACE A: 1,100 SF-**GROUND FLOOR** 

PARTIAL BASEMENT

**SPACE B: 260 SF-GROUND FLOOR** 

PARTIAL BASEMENT

**CEILING HEIGHT:** APPROX. 11'

WRAPAROUND

**FRONTAGE:** SPACE A: APPROX. 80'

SPACE B: APPROX. 8'

**CURRENTLY:** 

SPACE A: HAVEMORE DELI SPACE B: VACANT

**POSSESSION:** 

**SPACE A: ARRANGED** 

**SPACE B: IMMEDIATE** 