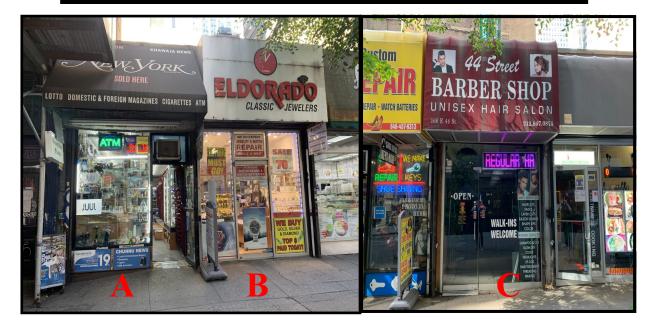

## 698-700 Third Avenue Aka 160-168 East 44th Street

Between 43rd & 44th Streets/ Lexington & Third Avenues Grand Central, NY

<u>SIZE:</u> <u>SPACE A</u>: 391 SF– GROUND FLOOR

<u>SPACE B</u>: 250 SF– GROUND FLOOR

<u>Space C</u>: 280 Sf– Ground Floor

FULL BASEMENT

CEILING HEIGHTS: APPROX. 10 FT

FRONTAGE: SPACE A: 9 FT SPACE B: 9 FT SPACE C: 10 FT <u>Currently:</u> <u>Space A</u>: Bashir Newsstand <u>Space B</u>: El Dorado Jewelers <u>Space C</u>: Vacant

Possession: Space A: Arranged Space B: Arranged Space C: Immediate