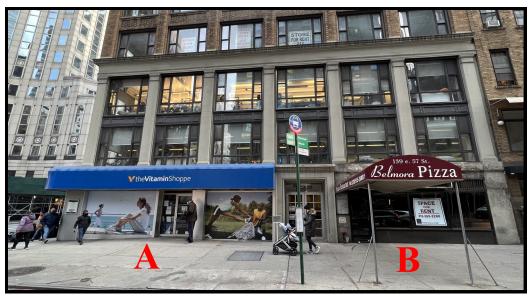

## 139 East 57th Street

CORNER OF LEXINGTON AVENUE & 57th STREET MIDTOWN EAST, NY

<u>Size:</u> Space A 387 SF-Ground floor

**SPACE B** 742 SF – GROUND FLOOR

CEILING HEIGHT: SPACE A: 12' SPACE B: 8'

FRONTAGE:
SPACE A
OVER 50' OF WRAP
AROUND FRONTAGE

SPACE B

Possession: Space A Immediate

SPACE B IMMEDIATE

CURRENTLY: SPACE A VACANT

SPACE B VACANT

**ADDITONAL INFORMATION:** 

HIGH FOOT TRAFFIC AREA
SPACE A: IDEAL CORNER
STEPS FROM BLOOMINGDALES

CONTACT INFORMATION:
NICHOLAS FORELLI
(212) 506-0448
NICHOLASF@SOLIL.COM
WWW. SOLIL.COM
1185 SIXTH AVENUE, 10TH FLOOR, NEW YORK, NY 10036