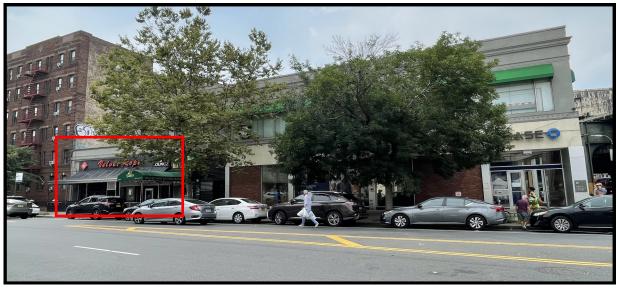

## 702 Brighton Beach Avenue

LOCATED ON THE CORNER OF BRIGHTON BEACH AVENUE & CONEY ISLAND AVENUE

BRIGHTON BEACH, NY

SIZE:

SPACE A: 1,600 SF-GROUND FLOOR

480 SF-BASEMENT

900 SF-MEZZANINE

CEILING HEIGHTS: SPACE A: 9FT

FRONTAGE: SPACE A: 36 FT Possession:

**SPACE A: IMMEDIATE** 

**CURRENTLY:** 

SPACE A: VACANT

## **ADDITONAL INFORMATION:**

- HIGH FOOT TRAFFIC AREA
- LOCATED NEAR THE B & Q TRAINS
- LOCATED NEAR THE BRIGHTON BEACH BOARDWALK
- STRONG CO-TENANTS

CONTACT INFORMATION:

NICHOLAS FORELLI

(212) 506-0448

NF@SOLIL.COM