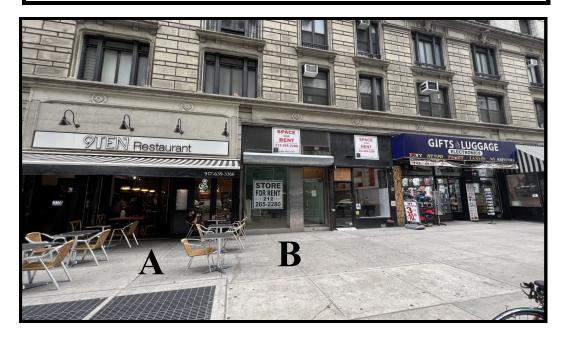

## 200 WEST 58TH STREET

**BETWEEN 7TH AVENUE & BROADWAY** MIDTOWN WEST, NY

SPACE A: 1,311 sF-GROUND

1,300 SF-BASEMENT

SPACE B: 400 SF-**GROUND FLOOR** 

215 SF-MEZZANINE

400 SF-BASEMENT

**CEILING HEIGHT:** APPROX. 12 FT

FRONTAGE: SPACE A: 35 FT SPACE B: 12 FT

**POSSESSION:** 

**SPACE A:** ARRANGED SPACE B: IMMEDIATE **CURRENTLY:** 

SPACE A: ELLA'S MOZZARELLA SPACE B: VACANT