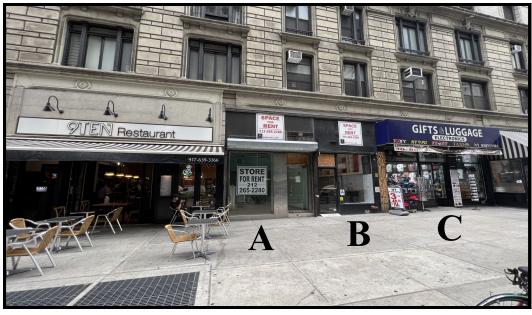

#### SIZE:

SPACE A: 400 SF-GROUND FLOOR

215 SF-MEZZANINE

SPACE B: 240 SF-GROUND FLOOR

SPACE C: 582 SF-GROUND FLOOR

CEILING HEIGHT: APPROX. 12 FT

FRONTAGE:
SPACE A: 12 FT
SPACE B: 10 FT
SPACE C: 25 FT

### **CURRENTLY:**

SPACE A: TOUR CENTRAL PARK

SPACE B: VACANT

**SPACE C**: GIFTS & ELECTRONICS

### **POSSESSION:**

SPACE A: ARRANGED SPACE B: IMMEDIATE SPACE C: ARRANGED