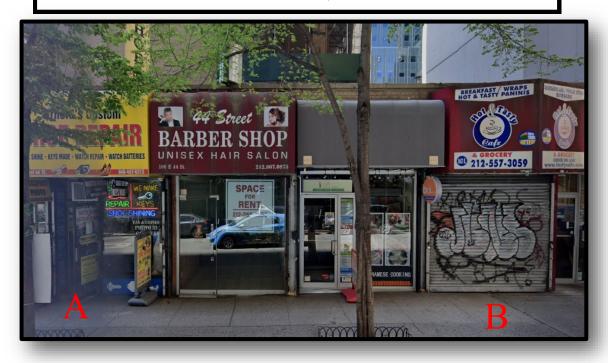

## SIZE:

SPACE A: 340 SF-GROUND FLOOR

SPACE B: 421 SF-GROUND FLOOR

CEILING HEIGHTS: APPROX. 10 FT

FRONTAGE:

SPACE A: APPROX. 9 FT SPACE B: APPROX. 9 FT

**CURRENTLY:** 

<u>SPACE A</u>: VACANT <u>SPACE B</u>: VACANT

**POSSESSION:** 

<u>SPACE A</u>: IMMEDIATE <u>SPACE B</u>: IMMEDIATE