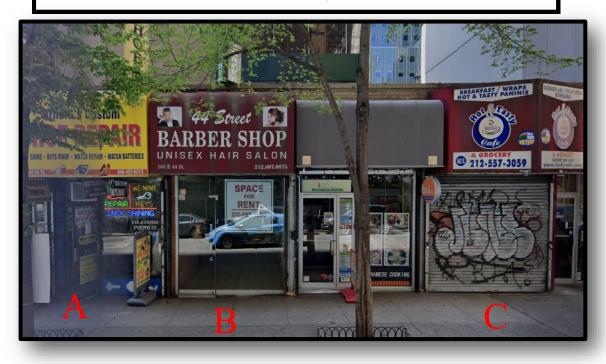

## SIZE:

SPACE A: 307 SF-GROUND FLOOR

<u>SPACE B</u>: 280 SF-GROUND FLOOR

**FULL BASEMENT** 

SPACE C: 410 SF-GROUND FLOOR

CEILING HEIGHTS: APPROX. 10 FT

FRONTAGE:

SPACE A: APPROX. 9 FT SPACE B: APPROX. 9 FT SPACE C: APPROX. 9 FT CURRENTLY:

**SPACE A:** ARNOLD'S CUSTOM SHOE

REPAIR

**SPACE B**: VACANT

**SPACE C:** HOT & TASTY CAFÉ

**POSSESSION:** 

SPACE A: ARRANGED SPACE B: IMMEDIATE SPACE C: ARRANGED