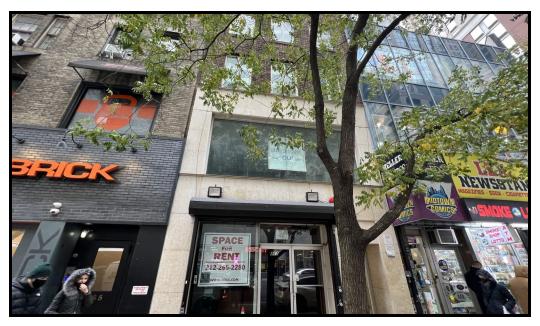

## **463 LEXINGTON AVENUE**

BETWEEN 45TH & 46TH STREETS MIDTOWN EAST, NY

SIZE: SPACE A: 1,400 SF-GROUND FLOOR 1400 SF-BASEMENT

SPACE B: 1,400 SF - 2ND FLOOR

SPACE C: 800 SF - 3RD FLOOR

CEILING HEIGHTS: APPROX. 10 FT

FRONTAGE: SPACE A: 11 FT **CURRENTLY:** 

SPACE A: VACANT SPACE B: VACANT SPACE C: VACANT

Possession:

SPACE A: IMMEDIATELY SPACE B: IMMEDIATELY SPACE C: IMMEDIATELY