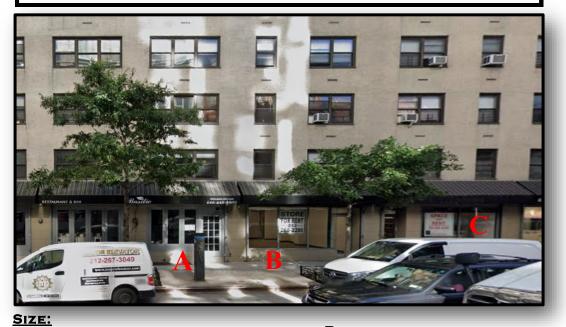

## Solil Management

1708-1712 1ST AVENUE

BETWEEN 88TH & 89TH STREETS UPPER EAST SIDE, NY

<u>SPACE A</u>: 1,400 SF– GROUND FLOOR (COMING ATTRACTION)

SPACE B: 760 SF-GROUND FLOOR

SPACE C: 750 SF-GROUND FLOOR

CEILING HEIGHT: APPROX. 10 FT

FRONTAGE: 15 ft

CURRENTLY: SPACE A: BASILIC RESTAURANT SPACE B: VACANT SPACE C: VACANT

Contact information: Nicholas forelli (212) 506-0448 NF@solil.com WWW. solil.com 1185 Sixth avenue, 10th floor, New York, NY 10036

Possession: Space A: ARRANGED Space B: IMMEDIATE SPACE c: IMMEDIATE