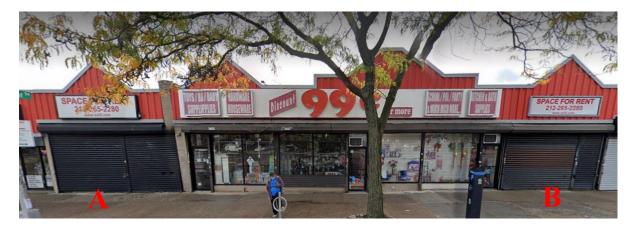

## SOLIL MANAGEMENT

**220-10 HILLSIDE AVENUE** 

INTERSECTION OF HILLSIDE & BRADDACK AVENUES QUEENS VILLAGE, NY

<u>SIZE:</u> SPACE A: 1,425 SF– GROUND FLOOR

BASEMENT SPACE AVAILABLE

SPACE B: 1,125 SF-GROUND FLOOR

CEILING HEIGHT: APPROX. 10'

FRONTAGE: APPROX. 14'

CURRENTLY: VACANT

Possession: IMMEDIATE

## **ADDITONAL INFORMATION :**

- STRONG VEHICULAR TRAFFIC
- PRIME QUEENS VILLAGE RETAIL SPACE
- LOCATED NEAR THE GRAND CENTRAL PARKWAY
- CUSTOMER PARKING LOT

CONTACT INFORMATION: NICHOLAS FORELLI (212) 506-0448 NF@SOLIL.COM WWW. SOLIL.COM 1185 SIXTH AVENUE, 10TH FLOOR, NEW YORK, NY 10036