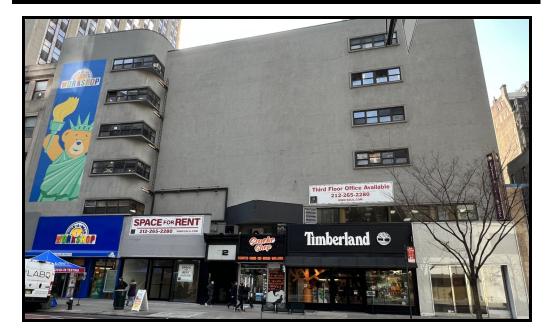

## SOLIL MANAGEMENT

## **22 WEST 34TH STREET**

BETWEEN 5TH & 6TH AVENUES HERALD SQUARE, NY

<u>SIZE:</u> 17,335 SF-**3RD FLOOR** 

17,335 SF-4TH FLOOR

17,335 SF-6TH FLOOR

## CEILING HEIGHTS:

**3RD FL**: APPROX. 11FT **4TH FL**: APPROX. 9FT **6TH FL**: APPROX. 9FT

<u>Currently:</u> Vacant Possession: Immediate

## **ADDITONAL INFORMATION :**

- HIGH FOOT TRAFFIC AREA
- IN CLOSE PROXIMITY TO THE B, D, F, M, N, Q, R & W TRAINS
- MULTIPLE LOBBY ENTRANCES
- POTENTIAL FOR PRIVATE DEDICATED 33RD STREET ENTRANCE
- ADJACENT TO THE EMPIRE STATE BUILDING