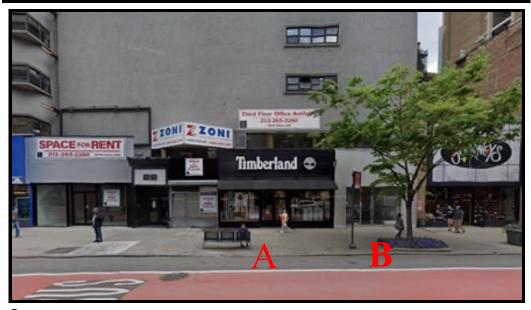

## **22-30 WEST 34TH STREET**

LOCATED BETWEEN 6TH & 5TH AVENUES MIDTOWN, NY

SIZE:

SPACE A: 2,276 SF— GROUND FLOOR

790 SF-MEZZANINE

1,617 SF-BASEMENT

SPACE B: 1,837 SF-GROUND FLOOR

1,488 SF-BASEMENT **CEILING HEIGHT:** 

SPACE A:10FT SPACE B:10FT

FRONTAGE:

SPACE A: 32FT SPACE B: 15FT **POSSESSION:** 

SPACE A: ARRANGED SPACE B: ARRANGED

**CURRENTLY:** 

SPACE A: TIMBERLAND SPACE B: FABRIANO CLOSEOUT

## **ADDITONAL INFORMATION:**

- HIGH FOOT TRAFFIC AREA
- LOCATED NEAR THE A, C, E, B, D, F, M, N,Q,R,W,1,2,3, & 6 TRAINS
- PRIME MANHATTAN RETAIL SPACE
- STEPS FROM THE EMPIRE STATE BUILDING

CONTACT INFORMATION:
NICHOLAS FORELLI
(212) 506-0448
NICHOLASF@SOLIL.COM
WWW. SOLIL.COM
1185 SIXTH AVENUE, 10TH FLOOR, NEW YORK, NY 10036